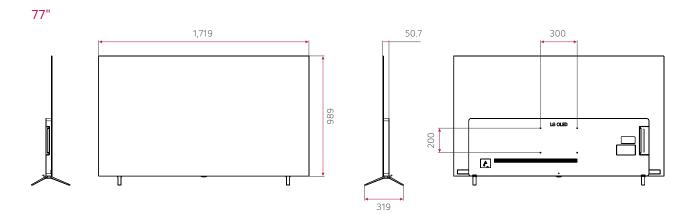

ntrol function through LG Natural Language Processing (NLP). These IoT and voice-related functions will be your starting point to prepare for the hotel rooms of next generation through artificial intelligence.

<sup>\*</sup> Some features may not be supported based on PCD versions.



# Easily Accessible to Netflix Application

Experience a wide variety of video content from Netflix on AM960H with Pro:Centric Direct. Enjoy the comfort of your room and a streaming service that offers a thousands of selections.

\* Netflix membership required.



# Game Optimizer

LG Game Optimizer will get you and keep you in the action through selection of game mode, picture adjustment and etc.

\* All images are for illustrative purposes only.

# CONNECTIVITY

77" / 65" / 55"





# DIMENSION (unit: mm)