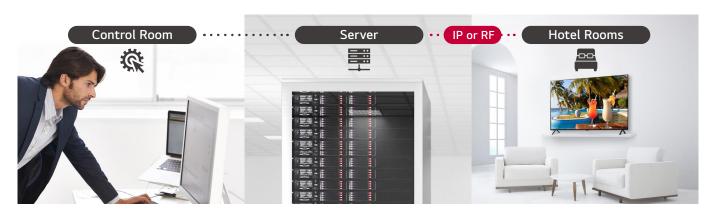

### Pro:Centric Direct

The hotel content management solution Pro:Centric Direct offers easy and simple editing tools, making it easy to perform service and IP network-based remote management with a single click. The Pro:Centric Direct solution enables users to edit their interface easily by providing customized interface and efficiently manages all TVs in the room. The latest PCD version provides IoT-based inroom control as well as voice control function through LG Natural Language Processing (NLP). These IoT and voice-related functions will be your starting point to prepare for the hotel rooms of next generation through artificial intelligence.