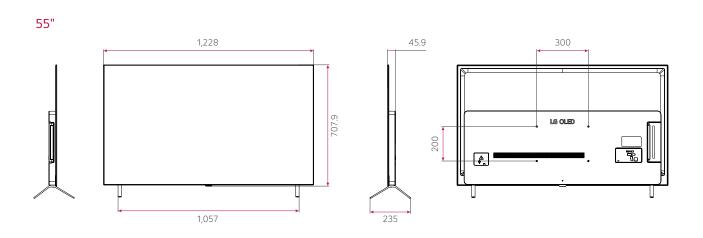

l function through LG Natural Language Processing (NLP). These IoT and voice-related functions will be your starting point to prepare for the hotel rooms of next generation through artificial intelligence.

<sup>\*</sup> Some features may not be supported based on PCD versions.



# Easily Accessible to Netflix Application

Experience a wide variety of video content from Netflix on AM960H with Pro:Centric Direct. Enjoy the comfort of your room and a streaming service that offers a thousands of selections.

\* Netflix membership required.



# Game Optimizer

LG Game Optimizer will get you and keep you in the action through selection of game mode, picture adjustment and etc.

\* All images are for illustrative purposes only.

# CONNECTIVITY

77" / 65" / 55"





# DIMENSION (unit: mm)