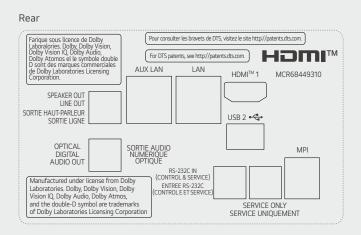

control as well as voice control function through LG Natural Language Processing (NLP). These IoT and voice-related functions will be your starting point to prepare for the hotel rooms of next generation through artificial intelligence.

<sup>\*</sup> Some features may not be supported based on PCD versions.



# Easily Accessible to Netflix Application

Experience a wide variety of video content from Netflix on AM960H with Pro:Centric Direct. Enjoy the comfort of your room and a streaming service that offers a thousands of selections.

\* Netflix membership required.



# Game Optimizer

LG Game Optimizer will get you and keep you in the action through selection of game mode, picture adjustment and etc.

\* All images are for illustrative purposes only.

# CONNECTIVITY

77" / 65" / 55"





# DIMENSION (unit: mm)