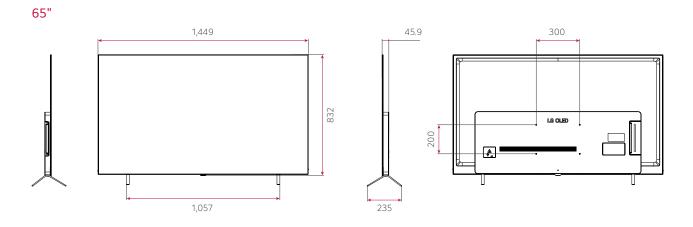

rol function through LG Natural Language Processing (NLP). These IoT and voice-related functions will be your starting point to prepare for the hotel rooms of next generation through artificial intelligence.

<sup>\*</sup> Some features may not be supported based on PCD versions.



# Easily Accessible to Netflix Application

Experience a wide variety of video content from Netflix on AM960H with Pro:Centric Direct. Enjoy the comfort of your room and a streaming service that offers a thousands of selections.

\* Netflix membership required.



# Game Optimizer

LG Game Optimizer will get you and keep you in the action through selection of game mode, picture adjustment and etc.

\* All images are for illustrative purposes only.

# CONNECTIVITY

77" / 65" / 55"





# DIMENSION (unit: mm)