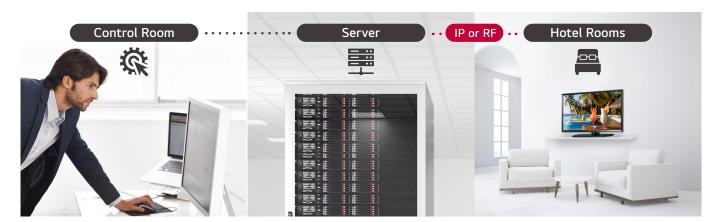

## Pro:Centric Direct

The hotel content management solution Pro:Centric Direct offers easy and simple editing tools, making it easy to perform service and IP network-based remote management. The Pro:Centric Direct solution enables users to edit their interface easily by providing customized interface and efficiently manages all TVs in the room.