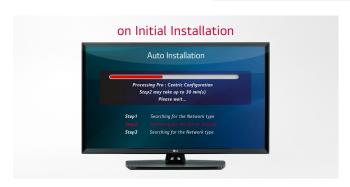

# EzManager

EzManager provides a convenient installation function for automatically set up Pro:Centric TV settings without the extra effort of configuration. Auto-installation requires 1-3 minutes while manual installation requires 3-5 minutes.