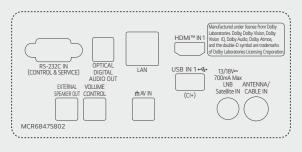

ges all TVs in the room.

 $\ensuremath{^{\star}}$  Some features may not be supported based on PCD versions.



## Pro:Idiom

Digital Rights Management (DRM) technology provides access to premium content to help assure rapid and broad deployment of HDTV and other high-value digital content.



## Instant On

The high speed loading system enables users to enjoy content immediately after turning on the TV.



# EzManager

EzManager provides a convenient installation function for automatically set up Pro:Centric TV settings without the extra effort of configuration. Auto-installation requires 1-3 minutes while manual installation requires 3-5 minutes.

\* All images are for illustrative purposes only.

## CONNECTIVITY

## 32" (32LN661HBLA)



### 24" (24LN661HBLD)



#### 27" (27LN661H0LA)