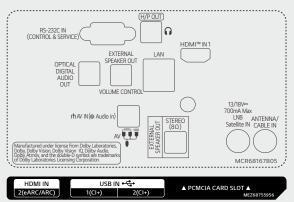

providing customized interface and efficiently manages all TVs in the room.

 $\ensuremath{^{\star}}$  Some features may not be supported based on PCD versions.



## Pro:Idiom

Digital Rights Management (DRM) technology provides access to premium content to help assure rapid and broad deployment of HDTV and other high-value digital content.



## Instant On

The high speed loading system enables users to enjoy content immediately after turning on the TV.



# EzManager

EzManager provides a convenient installation function for automatically set up Pro:Centric TV settings without the extra effort of configuration. Auto-installation requires 1-3 minutes while manual installation requires 3-5 minutes.

\* All images are for illustrative purposes only.

## CONNECTIVITY

## 32" (32LN661HBLA)



### 24" (24LN661HBLD)



#### 27" (27LN661H0LA)