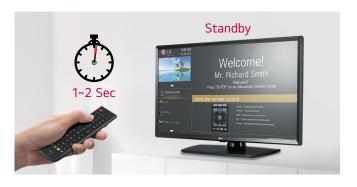

## Instant On

The high speed loading system enables users to enjoy content immediately after turning on the TV.