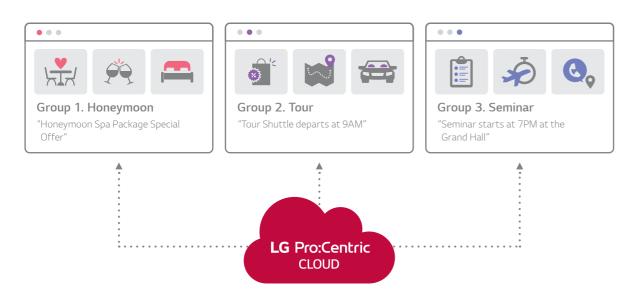

### Flexible Group Management

Hotel managers can coordinate in-room TV channels to fit each guest. Different channels and messages can be provided to each group according to their preferences, purpose of visit, room grade, etc.\* Not only that, special promotions and notices can be sent to select groups with customized services and more effective marketing.

<sup>\*</sup> LG Pro:Centric Cloud does not collect any personal information of guests as a tool that helps hotels to group rooms and manage tailored contents.