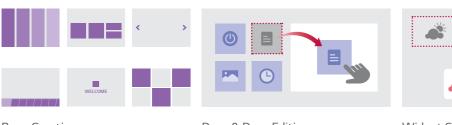

## Simple and Easy UI Management

Pro:Centric Cloud's intuitive editing tool allows users to easily put together intriguing screen images with various template options and widgets. The ideal design becomes easier than ever since everything from choosing fonts and changing sizes, inserting images and video clips, to applying various animation effects can be done with the simple drag and drop functionality.

Page Creation

From customizable blank pages to easy-touse 6 templates

#### Drag & Drop Editing

Intuitively add various widgets by using the drag and drop feature

#### Widget Setting

Compose your own page with various widgets such as weather, maps, flight info, etc.