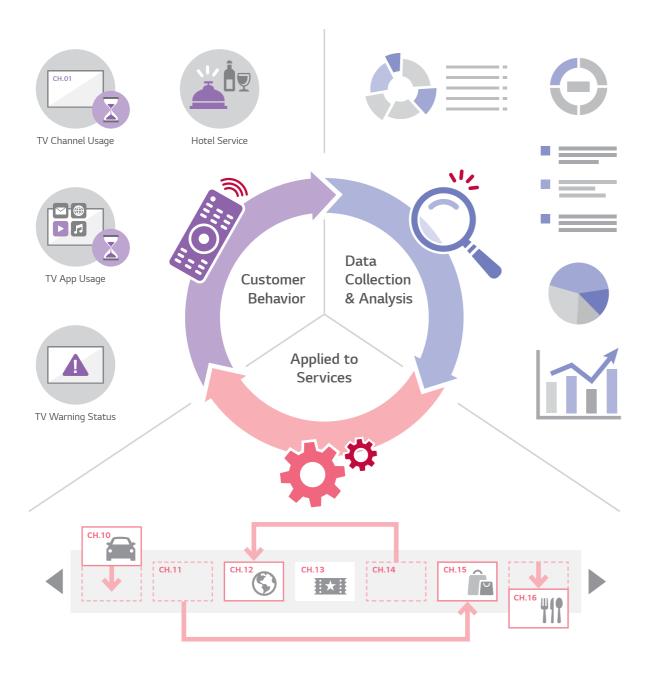

## INSIGHTFUL DATA COLLECTION AND ANALYSIS

Hotels can learn a lot about customer behavior via Pro:Centric Cloud by analyzing the TV viewing patterns of each guest and deriving valuable insights. For example, how long do guests stay in their rooms or what channels do they prefer. Based on this information, the administrator can make suitable suggestions or rearrange channels to suit quest preferences.