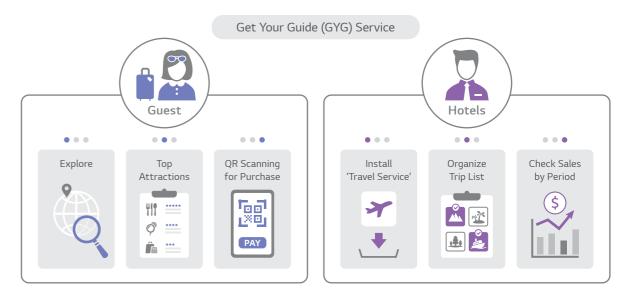

LG Pro:Centric Cloud works hand in hand with third-party service providers to offer various solutions directly to guest rooms like the "GYG (Get Your Guide) Trip Service". This service provides guests with a wide range of local tour packages and excursion programs via in-room TVs, helping guests to discover information and make purchases\* from their rooms. Hotel managers can arrange trip lists and check the sales status by period.

 $<sup>^{\</sup>star}$  Purchases can be made via a guest's phone by scanning the QR code on the TV to access purchase links.