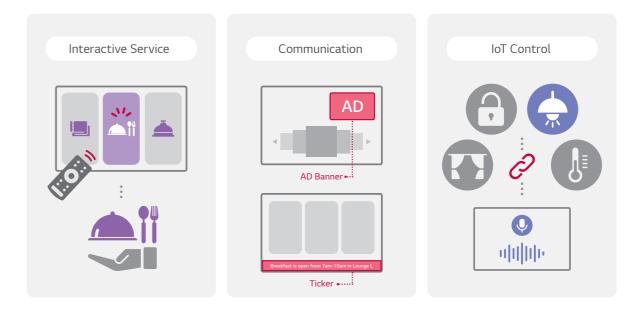

### Specialized Guest Services

Guest experiences become more tailored and interactive. Guests can send messages to the front desk via in-room TVs, which allow them to make requests without leaving the room or having to wait on the phone. Hotels can also provide customized information to serve each guest's interests. Managers may set the communication schedule to reach the target easily and effectively. With LG Pro:Centric Cloud, hotel rooms can be automated by connecting various in-room devices to an IoT capable TV. Guests can choose to use the remote control or the voice recognition feature to control each device.