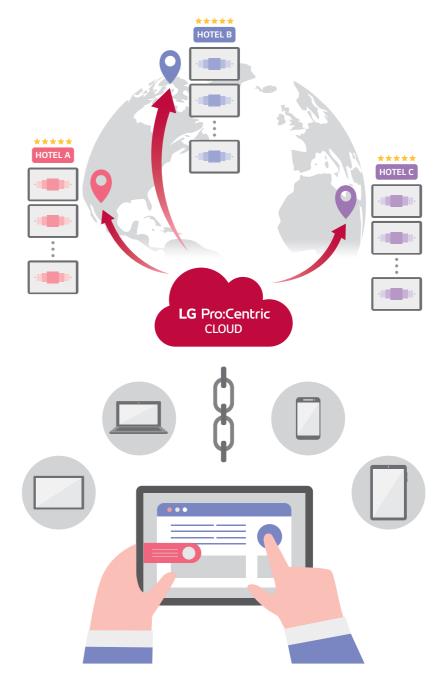

With LG Pro:Centric Cloud, multiple properties around the globe can be managed comprehensively regardless of where the manager is located.\* An Internet-connected device is all that is needed to control various establishments. Also, a common problem with integrated administration authorization, can easily be solved with LG Pro:Centric Cloud's multilevel authorizations that allow the assigning of authorizations to suit different managerial roles.

### Flexible Group Management

Hotel managers can coordinate in-room TV channels to fit each guest. Different channels and messages can be provided to each group according to their preferences, purpose of visit, room grade, etc.\* Not only that, special promotions and notices can be sent to select groups with customized services and more effective marketing.