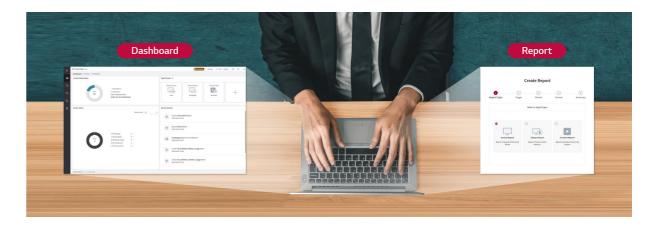

## **DASHBOARD & REPORT**

The LG SuperSign Cloud dashboard provides a data snapshot of licensing information, device status, etc. Insights from the dashboard's UX/GUI helps you run your business smarter.

#### **DASHBOARD**

Effortlessly access valuable data on the intuitive dashboard and utilize the quick access function for convenience.

#### **REPORT**

Various reports on device status and content usage data are deliverable. Based on this information, you can find insights on better customer service and efficient business management.