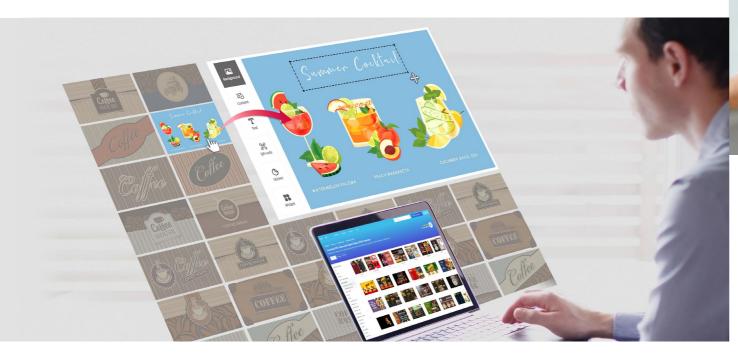

#### **CONTENT CREATION**

LG SuperSign Cloud helps you to create content in a variety of ways, from simple uploads to expert-level editing.

## **Upload images/videos, etc.**Use your own image or video

without any alteration.

Editing through its own editor

Customize<sup>1)</sup> images and videos

with the editor.

#### Interworks with professional content

Access a wide variety of templates crafted by professional designers to elevate your content.