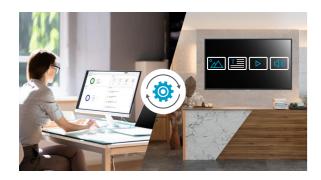

## **CLOUD SERVICE**

Managing digital signage has never been easier with LG SuperSign Cloud. It offers a more convenient and efficient cloud service, featuring servers that are accessible anytime, anywhere.

#### REMOTE CONTROL

LG SuperSign Cloud eliminates unnecessary visits by letting you control and monitor the device status remotely. With a network connection, you can run the operation wherever and whenever, and widely distributed types of equipment can be managed from one place, making the process efficient and convenient.