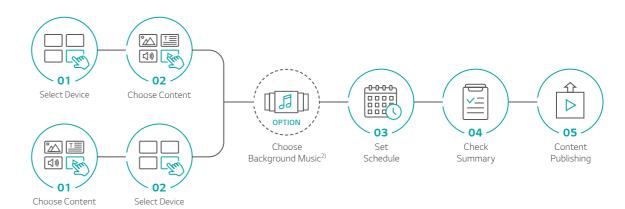

# **CONTENT MANAGEMENT**

Businesses that use signage products need to independently source and manage various visual elements to display on their screens. With LG SuperSign Cloud's content management feature, creating and updating materials for different business environments becomes effortless.

#### **CONTENT CREATION**

LG SuperSign Cloud helps you to create content in a variety of ways, from simple uploads to expert-level editing.

#### **CONTENT PUBLISHING**

Once you have created new content, you can easily distribute it to your connected signage using LG SuperSign Cloud's content publishing feature. The process is simple - start by uploading the content to the cloud server and then select the desired content for publication. You have the flexibility to publish content through both the device management page and the content editing page on the LG SuperSign Cloud website.