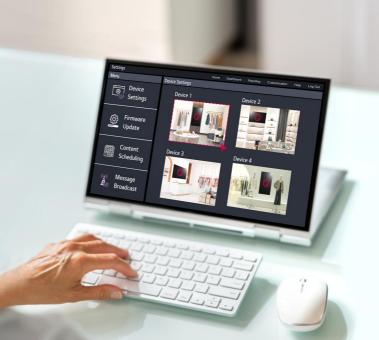

## **MULTI-DEVICE** CONTROL

Optimized control is possible through the grouping of multiple devices linked to the LG SuperSign Cloud. Altering basic settings and firmware updates can be done easily and quickly.

4 Types of Device Management

Control

Undate

Content Schedulina

Message

Broadcast