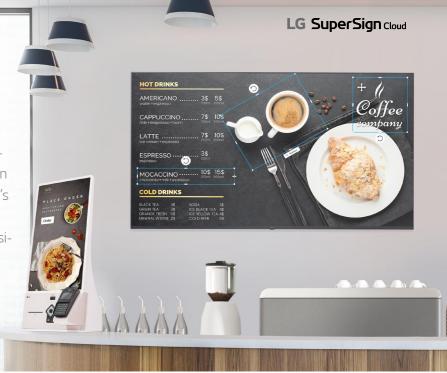

#### **DESIGN SERVICE**

LG SuperSign Cloud's Design Service provides an easy way for users to access top-tier professional content partner apps and a vast collection of images to create compelling content for their businesses. With DSmenu, users can easily create custom menu boards, while PosterMyWall makes it simple to design eye-catching promotional materials like posters, in just a few clicks. Also, an annual subscription offers access to a wide range of templates.

This makes it ideal for cafes and restaurants that require frequent updates to their menu boards and promotional posters, without compromising on quality or design.