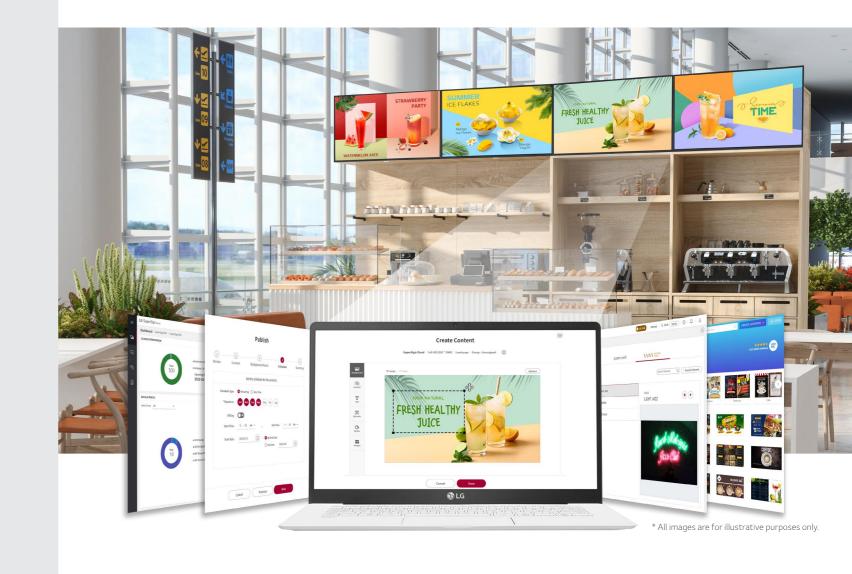

# **CONTENT MANAGEMENT**

Businesses that use signage products need to independently source and manage various visual elements to display on their screens. With LG SuperSign Cloud's content management feature, creating and updating materials for different business environments becomes effortless.

#### **CONTENT CREATION**

LG SuperSign Cloud helps you to create content in a variety of ways, from simple uploads to expert-level editing.

#### **CONTENT PUBLISHING**

Once you have created new content, you can easily distribute it to your connected signage using LG SuperSign Cloud's content publishing feature. The process is simple - start by uploading the content to the cloud server and then select the desired content for publication. You have the flexibility to publish content through both the device management page and the content editing page on the LG SuperSign Cloud website.