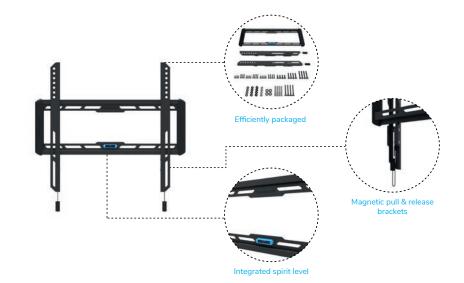

#### Magnetic pull & release

Several mounts feature the nifty magnetic pull & release system, which allows you to attach the TV in a wink of an eye and secure the TV in a safe and solid manner. Following installation, the pull & release straps can be easily hidden behind the screen by clicking the magnet to the mount. The models which do not have the magnetic pull & release system are equipped with an easyrelease VESA system, to quickly (de-)attach the VESA to the mount.

#### Spirit level

All wall mounts, with the exception of the WL40 series, include a spirit level to ensure easy installation. The Neomounts 550-models feature an integrated spirit level, while the 850-models have a separate magnetic spirit level, which can also be used for other purposes, in addition to installing the mount.

# Efficiently packaged

The wall mounts are clearly packaged and all components are neatly organised, to make installation as simple and effortless as possible.

The packaging of the Neomounts 850-models include a special bolt box, making the installation process even more efficient.