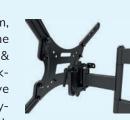

# WL40 series

Full motion

## WL40S series

**Full motion** 

#### Range specification

100x100 - 800x400 mm

32-86" | 81,3-218,4 cm