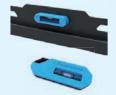

#### Magnetic pull & release

Several mounts feature the nifty magnetic pull & release system, which allows you to attach the TV in a wink of an eye and secure the TV in a safe and solid manner. Following installation, the pull & release straps can be easily hidden behind the screen by clicking the magnet to the mount. The models which do not have the magnetic pull & release system are equipped with an easyrelease VESA system, to quickly (de-)attach the VESA to the mount.