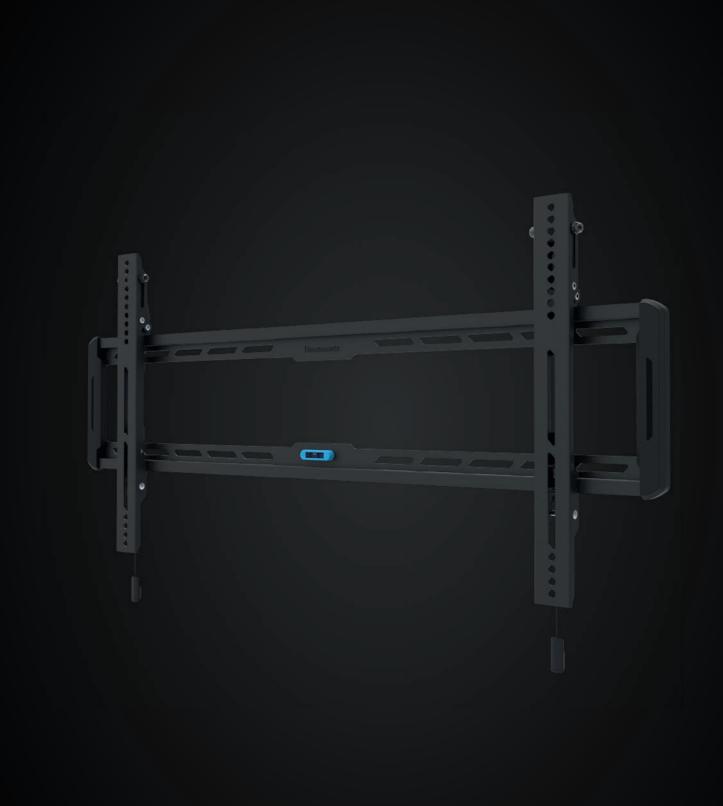

#### WL30 series

Fixed

#### Range specification

24-86" | 61-218,4 cm

50x50 - 800x400 mm

0-70 kg | 0-154,3 lbs

#### Magnetic pull & release

Several mounts feature the nifty magnetic pull & release system, which allows you to attach the TV in a wink of an eye and secure the TV in a safe and solid manner. Following installation, the pull & release straps can be easily hidden behind the screen by clicking the magnet to the mount. The models which do not have the magnetic pull & release system are equipped with an easyrelease VESA system, to quickly (de-)attach the VESA to the mount.

#### Spirit level

All wall mounts, with the exception of the WL40 series, include a spirit level to ensure easy installation. The Neomounts 550-models feature an integrated spirit level, while the 850-models have a separate magnetic spirit level, which can also be used for other purposes, in addition to installing the mount.