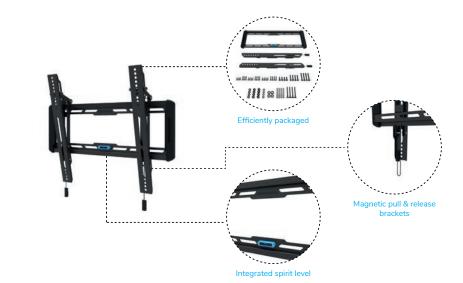

#### Magnetic pull & release

Several mounts feature the nifty magnetic pull & release system, which allows you to attach the TV in a wink of an eye and secure the TV in a safe and solid manner. Following installation, the pull & release straps can be easily hidden behind the screen by clicking the magnet to the mount. The models which do not have the magnetic pull & release system are equipped with an easyrelease VESA system, to quickly (de-)attach the VESA to the mount.

#### Spirit level

All wall mounts, with the exception of the WL40 series, include a spirit level to ensure easy installation. The Neomounts 550-models feature an integrated spirit level, while the 850-models have a separate magnetic spirit level, which can also be used for other purposes, in addition to installing the mount.

# Efficiently packaged

The wall mounts are clearly packaged and all components are neatly organised, to make installation as simple and effortless as possible.

The packaging of the Neomounts 850-models include a special bolt box, making the installation process even more efficient.