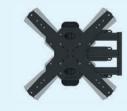

in a safe and solid manner. Following installation, the pull & release straps can be easily hidden behind the screen by clicking the magnet to the mount. The models which do not have the magnetic pull & release system are equipped with an easyrelease VESA system, to quickly (de-)attach the VESA to the mount.





#### Spirit level

All wall mounts, with the exception of the WL40 series, include a spirit level to ensure easy installation. The Neomounts 550-models feature an integrated spirit level, while the 850-models have a separate magnetic spirit level, which can also be used for other purposes, in addition to installing the mount.

#### Fixing template

All wall mounts in the 850 series have a fixing template included in the packaging, to make installation of the mount even easier.





# Level adjustment

Various mounts offer height and level adjustment, after installation to the wall. This guarantees the perfect installation of your wall mount.

#### Lockable

It is possible to lock various models, using the special anti-theft screw which is included with the wallmount, or with a padlock (not included).





# Efficiently packaged

The wall mounts are clearly packaged and all components are neatly organised, to make installation as simple and effortless as possible.

The packaging of the Neomounts 850-models include a special bolt box, making the installation process even more efficient.



# LEVEL | 850

# WL30S series

Fixed

#### Range specification





0-100 kg | 0-220,5 lbs



## WL35S series

#### Range specification



75x75 - 800x400 mm







## WL40S series