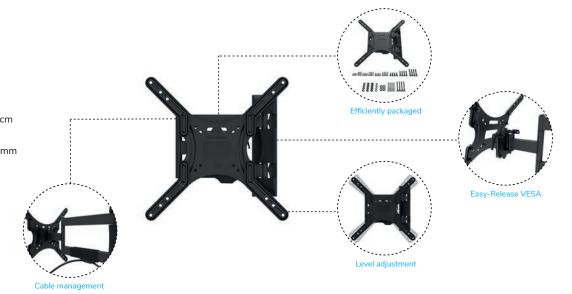

## Installation made easy

Neomounts complete easy install wall mount range with fixed, tiltable and full motion wall mounts is specifically designed to give you the best experience possible; not only when using the mount, but also when installing it.

#### Magnetic pull & release

Several mounts feature the nifty magnetic pull & release system, which allows you to attach the TV in a wink of an eye and secure the TV in a safe and solid manner. Following installation, the pull & release straps can be easily hidden behind the screen by clicking the magnet to the mount. The models which do not have the magnetic pull & release system are equipped with an easyrelease VESA system, to quickly (de-)attach the VESA to the mount.

#### Spirit level

All wall mounts, with the exception of the WL40 series, include a spirit level to ensure easy installation. The Neomounts 550-models feature an integrated spirit level, while the 850-models have a separate magnetic spirit level, which can also be used for other purposes, in addition to installing the mount.

# Level adjustment

Various mounts offer height and level adjustment, after installation to the wall. This guarantees the perfect installation of your wall mount.

# Efficiently packaged

The wall mounts are clearly packaged and all components are neatly organised, to make installation as simple and effortless as possible.

The packaging of the Neomounts 850-models include a special bolt box, making the installation process even more efficient.