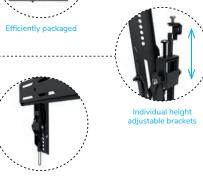

# Level adjustment

Various mounts offer height and level adjustment, after installation to the wall. This guarantees the perfect installation of your wall mount.

# Efficiently packaged

The wall mounts are clearly packaged and all components are neatly organised, to make installation as simple and effortless as possible.

The packaging of the Neomounts 850-models include a special bolt box, making the installation process even more efficient.