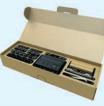

# Efficiently packaged

The wall mounts are clearly packaged and all components are neatly organised, to make installation as simple and effortless as possible.

The packaging of the Neomounts 850-models include a special bolt box, making the installation process even more efficient.