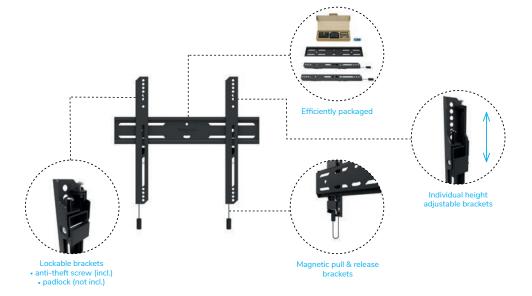

#### Magnetic pull & release

Several mounts feature the nifty magnetic pull & release system, which allows you to attach the TV in a wink of an eye and secure the TV in a safe and solid manner. Following installation, the pull & release straps can be easily hidden behind the screen by clicking the magnet to the mount. The models which do not have the magnetic pull & release system are equipped with an easyrelease VESA system, to quickly (de-)attach the VESA to the mount.

#### Spirit level

All wall mounts, with the exception of the WL40 series, include a spirit level to ensure easy installation. The Neomounts 550-models feature an integrated spirit level, while the 850-models have a separate magnetic spirit level, which can also be used for other purposes, in addition to installing the mount.

#### Fixing template

All wall mounts in the 850 series have a fixing template included in the packaging, to make installation of the mount even easier.

#### Lockable

It is possible to lock various models, using the special anti-theft screw which is included with the wallmount, or with a padlock (not included).

# Efficiently packaged

The wall mounts are clearly packaged and all components are neatly organised, to make installation as simple and effortless as possible.

The packaging of the Neomounts 850-models include a special bolt box, making the installation process even more efficient.

# Level adjustment

Various mounts offer height and level adjustment, after installation to the wall. This guarantees the perfect installation of your wall mount.