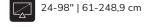

#### Range specification

24-86" | 61-218,4 cm

50x50 - 800x400 mm

0-70 kg | 0-154,3 lbs