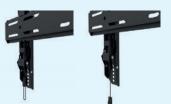

#### Magnetic pull & release

Several mounts feature the nifty magnetic pull & release system, which allows you to attach the TV in a wink of an eye and secure the TV in a safe and solid manner. Following installation, the pull & release straps can be easily hidden behind the screen by clicking the magnet to the mount. The models which do not have the magnetic pull & release system are equipped with an easyrelease VESA system, to quickly (de-)attach the VESA to the mount.

#### Spirit level

All wall mounts, with the exception of the WL40 series, include a spirit level to ensure easy installation. The Neomounts 550-models feature an integrated spirit level, while the 850-models have a separate magnetic spirit level, which can also be used for other purposes, in addition to installing the mount.