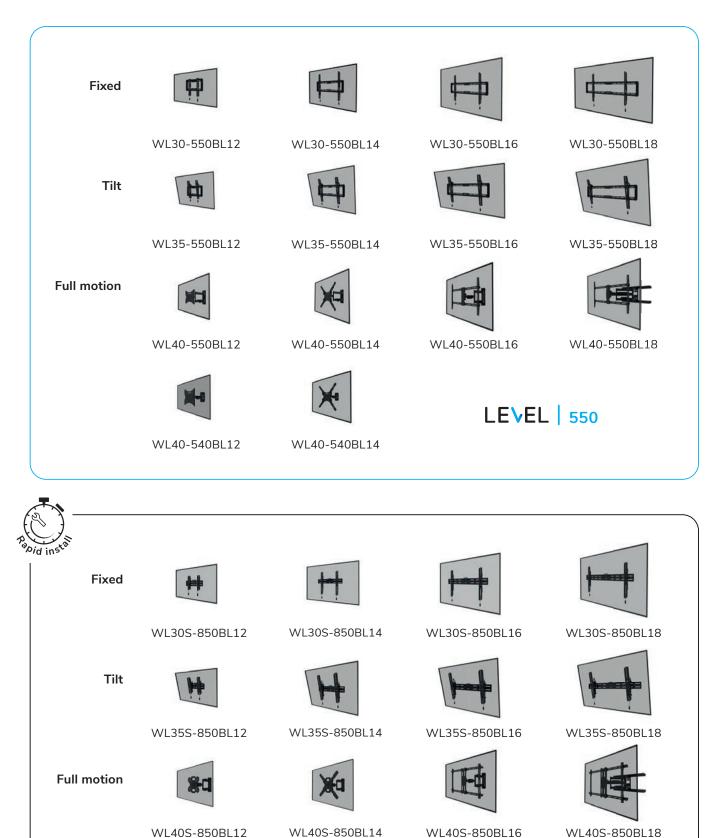

#### WL30 series

Fixed

#### WL35 series

# WL40 series

Full motion

# WL30S series

Fixed

## WL35S series

## WL40S series

**Full motion** 

# Range overview

WL40S-840BL14

WL40S-840BL12

LEVEL | 850

Questions? Don't hesitate to contact us at phone number +31 (0)23-5478888 or mail to sales@neomounts.com