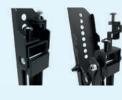

# Level adjustment

Various mounts offer height and level adjustment, after installation to the wall. This guarantees the perfect installation of your wall mount.

#### Lockable

It is possible to lock various models, using the special anti-theft screw which is included with the wallmount, or with a padlock (not included).