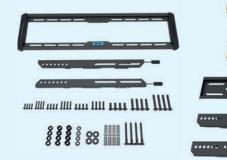

# Efficiently packaged

The wall mounts are clearly packaged and all components are neatly organised, to make installation as simple and effortless as possible.

The packaging of the Neomounts 850-models include a special bolt box, making the installation process even more efficient.