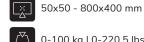

#### Range specification

24-86" | 61-218,4 cm

50x50 - 800x400 mm

0-70 kg | 0-154,3 lbs