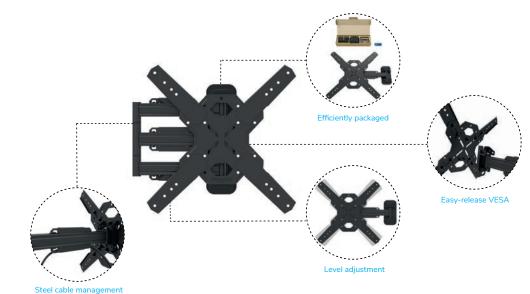

#### Magnetic pull & release

Several mounts feature the nifty magnetic pull & release system, which allows you to attach the TV in a wink of an eye and secure the TV in a safe and solid manner. Following installation, the pull & release straps can be easily hidden behind the screen by clicking the magnet to the mount. The models which do not have the magnetic pull & release system are equipped with an easyrelease VESA system, to quickly (de-)attach the VESA to the mount.

#### Spirit level

All wall mounts, with the exception of the WL40 series, include a spirit level to ensure easy installation. The Neomounts 550-models feature an integrated spirit level, while the 850-models have a separate magnetic spirit level, which can also be used for other purposes, in addition to installing the mount.

# Level adjustment

Various mounts offer height and level adjustment, after installation to the wall. This guarantees the perfect installation of your wall mount.

# Efficiently packaged

The wall mounts are clearly packaged and all components are neatly organised, to make installation as simple and effortless as possible.

The packaging of the Neomounts 850-models include a special bolt box, making the installation process even more efficient.