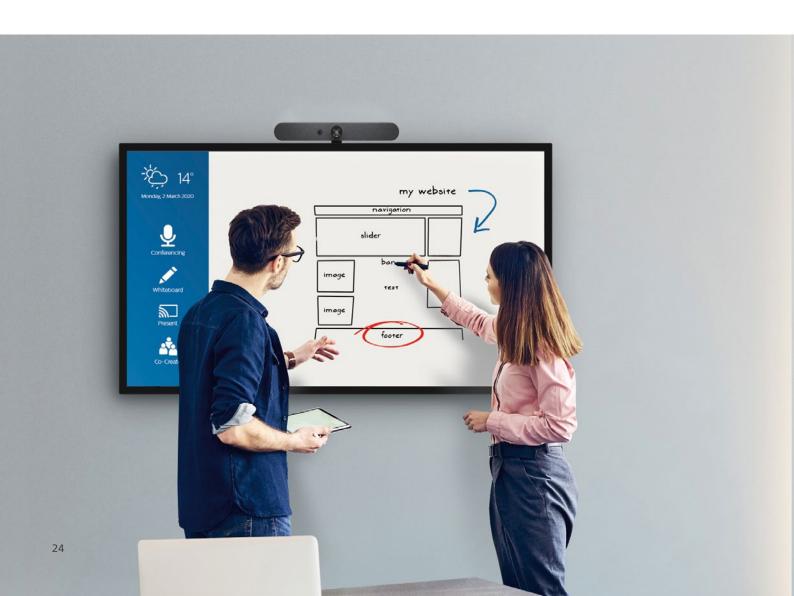

# **Philips C-Line**

# Interactive meeting display

## High-end capacitive multi-touch technology

Maximise engagement and inspire collaboration with an interactive Philips C-Line display. With options operating on either an Android or a Windows platform, these displays are made to withstand heavy daily usage, and feature up to 10 touchpoints, edge-to-edge glass and flush design.

### Corporate

Purpose built for corporate environments, the C-Line range combines versatile connectivity with maximum efficiency.

A tough multi-touch display allows for interactive collaboration, while white board mode makes agile brainstorm sessions better than ever.

Next generation HID capacitive touch with USE Plug & Play makes it fast and easy to stream content from external devices, and built-in video conferencing means a cleaner set-up.

\*Built-in Windows 10 for PC available on selected model