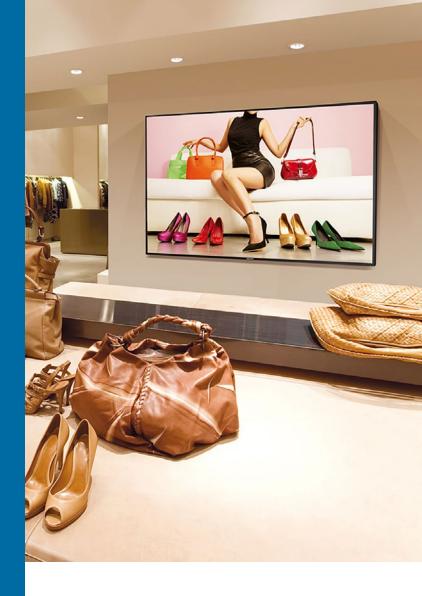

# **Philips S-Line**

## Go wide

### Stretched digital signage display

Widen the view. Broaden your opportunities with Philips S-Line. With its unique 32:9 design and 1920x540 resolution, high-brightness output and versatile linking, the new stretched digital signage display shows more in less space.

#### **Retail**

Optimise any retail space for a better shopping experience. Easily create and control promotional content across single or multiple displays with Wave. This ultra-high-brightness 700 cd/m² Philips S-Line display is perfect for spaces where the form factor is important.