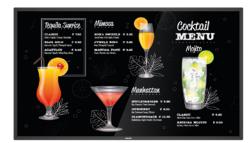

#### **Food and beverage**

Schedule content and promotions based on time of day and special events to maximise results within your establishment. CMND & Control allows you to perform vital functions like controlling settings, updating software, and monitoring display status.

#### Food and beverage

Easily display menus, update item availability, pricing, and promotions with Wave. Integrated SmartPlayer and internal MemoryCache allow for local content scheduling, while FailOver ensures backup content is always available.

#### Food and beverage

Easily display menus, update item availability, pricing, and promotions with CMND. Integrated SmartPlayer and internal Memory Cache allow for local content scheduling, while FailOver ensures backup content is always available.

#### Food and beverage

Clearly display menus, update item availability, pricing, and promotions with ease using Wave. Integrated SmartPlayer and an internal MemoryCache allow for local content to be scheduled and pushed as needed.

#### Food and beverage

Streamline customer orders with touchscreen functionality linked to your POS system. Wave allows for menus and promotional content to be displayed on the same screen, while FailOver ensures backup content is always available.