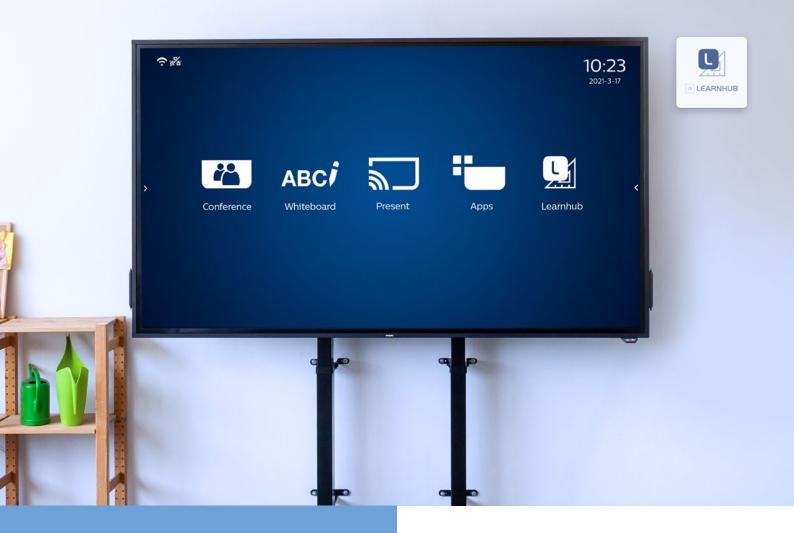

### **PPDS Wave**

Your evolutionary cloud platform unlocking the power, versatility and intelligence inside Philips professional displays.

# Made for and in collaboration with system integrators

You spoke and we listened. PPDS Wave is your state-of-the-art cloud platform, dedicated to bringing secure and scalable, sustainable bottom line benefits for your business.

## **CMND**

# Take command of your content

Optimise your on-screen content with our exclusive PPDS CMND on-premises solution. Philips professional TVs that feature CMND put you in total control, with powerful content creation, advanced system connectivity and pro-grade deployment, all through an easy-to-use intuitive interface.