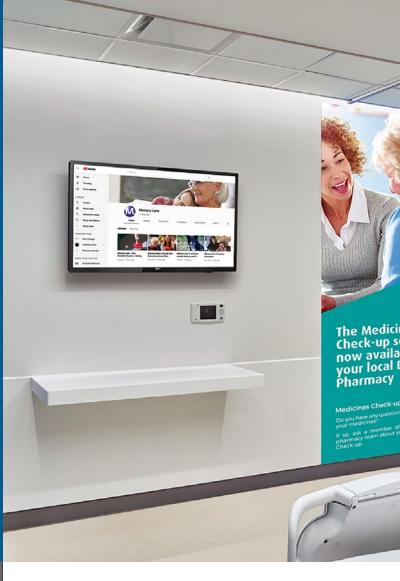

## **Philips Bedside TV**

## Professional healthcare wellbeing

#### With Chromecast built-in™

Comfort patients with a home-from-home entertainment option with the new Philips Bedside TV. Designed for healthcare environments, this medical-grade 19-inch display delivers advanced connectivity, a customisable interface, and antimicrobial housing for superior patient protection.

#### **Healthcare**

An antimicrobial case minimises the spread of germs and allows for easy cleaning, while nursecall system compatibility allows easy control of the TV and access to medical assistance from a single device.

CMND enables instant patient information updates, and Chromecast built-in helps keep a comfortable setting by allowing patients to cast content from their mobile devices.

Galvanic isolation ensures a fail-safe separation of the headphone connector from the electrical environment near the patient's bed.

A reading light is conveniently placed under the bottom bezel of this Philips professional healthcare TV, giving patients the freedom to read - day or night. The light is operated by a button on the front touch control panel: the button illuminates when a finger or hand is near it.