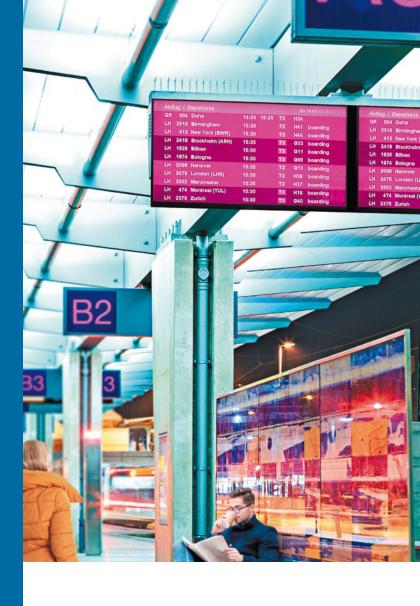

#### **Transportation**

Instantly update arrivals, departures and important announcements with ease using Wave. Built-in Android allows for live information and custom software integration from apps, while FailOver displays backup transport information in case of a primary source outage. All this with 24/7 operation.

#### **Transportation**

Ensure that schedules are visible in any condition with 3000 cd/m² ultra-high brightness. Instantly update arrivals, departures and important announcements with ease using CMND. FailOver displays backup transport information in case of a primary source outage.

#### **Transportation**

Instantly update arrivals, departures and important announcements with ease using CMND. Built-in Android allows for live information and custom software integration from apps, while FailOver displays backup transport information in case of a primary source outage. All this with 24/7 operation.

#### **Transportation**

Instantly update arrivals, departures and important announcements with ease using Wave. Built-in Android allows for live information and custom software integration from apps. All this with 24/7 operation.

#### **Public venues**

Designed for 24/7 operation, this videowall display is ideal for public spaces including points of interest, stadiums, and anywhere else that requires moving content. FailOver ensures that backup content is available in case of a primary source outage.