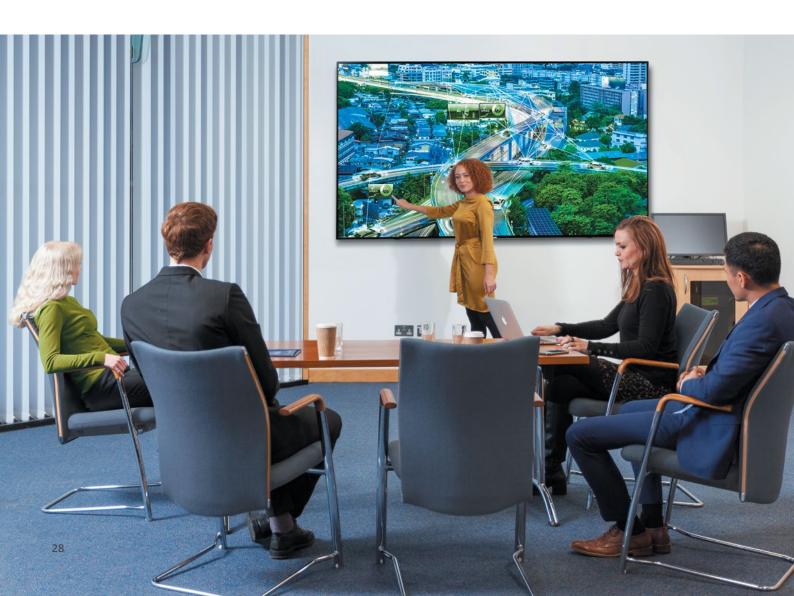

### Interactive range

Inspire collaboration, maximise engagement and empower true connections between people and your content. All featuring super smooth multi-touch functionality and powerful business features.

# **Philips C-Line**

# Interactive meeting display

## High-end capacitive multi-touch technology

Maximise engagement and inspire collaboration with an interactive Philips C-Line display. With options operating on either an Android or a Windows platform, these displays are made to withstand heavy daily usage, and feature up to 10 touchpoints, edge-to-edge glass and flush design.