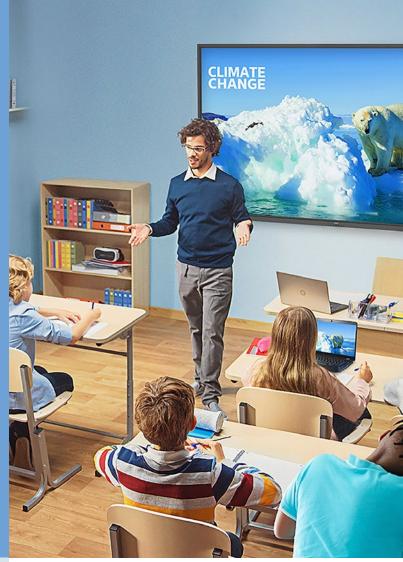

#### **Education**

Bring lessons to life with up to 4K Ultra HD resolution, and engage students with better connectivity, and open source apps through built-in Android\*. Wave allows for custom content to be created and displayed with ease.

#### **Education**

Bring lessons to life and truly engage students with an interactive touch screen display and new whiteboard mode for collaborative experiences.

Built-in Android allows for learning apps and games, while Wave allows for custom content to be created and displayed with ease.