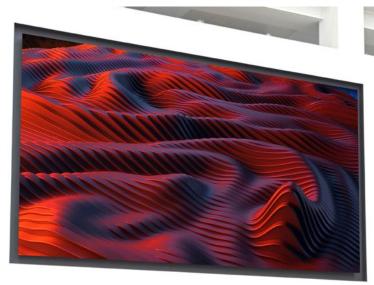

# **Philips S-Line**

## Go wide

### Stretched digital signage display

Widen the view. Broaden your opportunities with Philips S-Line. With its unique 32:9 design and 1920x540 resolution, high-brightness output and versatile linking, the new stretched digital signage display shows more in less space.