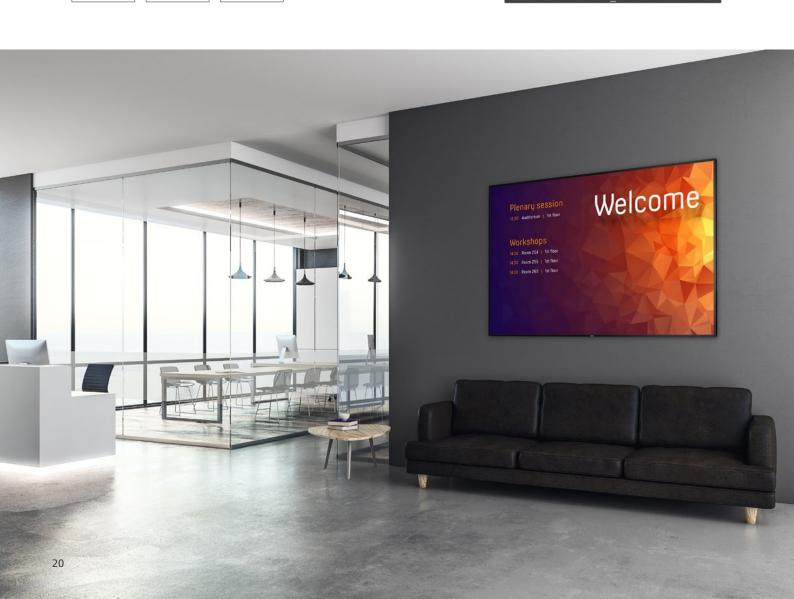

# **Philips B-Line**

# Professional productivity

## with Chromecast built-in and HDMI hotplug

Boost productivity. Philips B-Line seamlessly integrates into professional systems for efficient control. Chromecast built-in ensures presentations and promotions run smoothly with instant wireless media sharing from Windows, Apple and Android $^{TM}$  devices.

#### **Corporate**

Designed for results in demanding environments, the B-Line range delivers the ultimate in wireless and wired connectivity for quick, hassle-free presentation and content sharing. Extra tools and functionality can be added easily through the Google Play store thanks to the built-in Android TV.