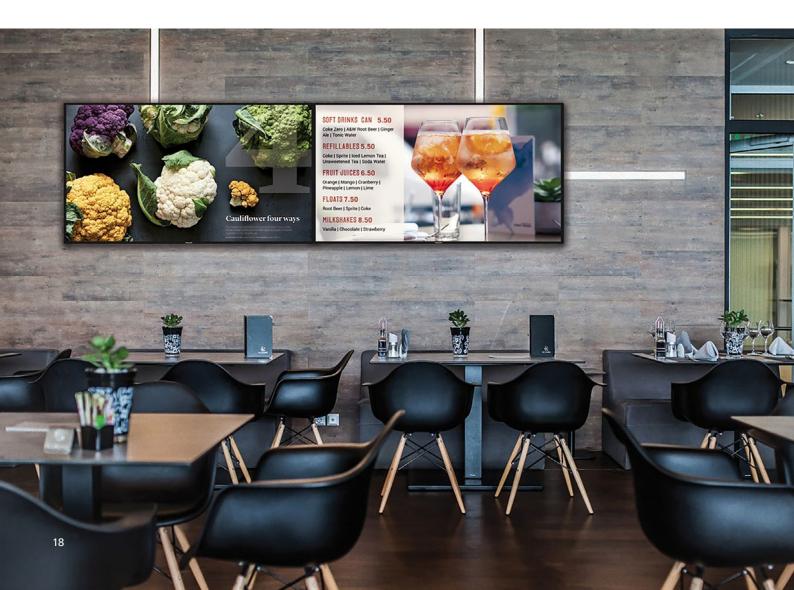

#### **Food and beverage**

Schedule content and promotions based on time of day and special events to maximise results within your establishment. CMND & Control allows you to perform vital functions like controlling settings, updating software, and monitoring display status.

#### Food and beverage

Easily display menus, update item availability, pricing, and promotions with Wave. Integrated SmartPlayer and internal MemoryCache allow for local content scheduling, while FailOver ensures backup content is always available.

#### Food and beverage

Easily display menus, update item availability, pricing, and promotions with CMND. Integrated SmartPlayer and internal Memory Cache allow for local content scheduling, while FailOver ensures backup content is always available.

#### Food and beverage

Clearly display menus, update item availability, pricing, and promotions with ease using Wave. Integrated SmartPlayer and an internal MemoryCache allow for local content to be scheduled and pushed as needed.