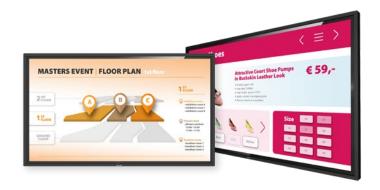

# **Philips C-Line**

# Interactive meeting display

## High-end capacitive multi-touch technology

Maximise engagement and inspire collaboration with an interactive Philips C-Line display. With options operating on either an Android or a Windows platform, these displays are made to withstand heavy daily usage, and feature up to 10 touchpoints, edge-to-edge glass and flush design.

55" | 65" | 75" | 86"

### Corporate

Purpose built for corporate environments, the C-Line range combines versatile connectivity with maximum efficiency.

A tough multi-touch display allows for interactive collaboration, while white board mode makes agile brainstorm sessions better than ever.