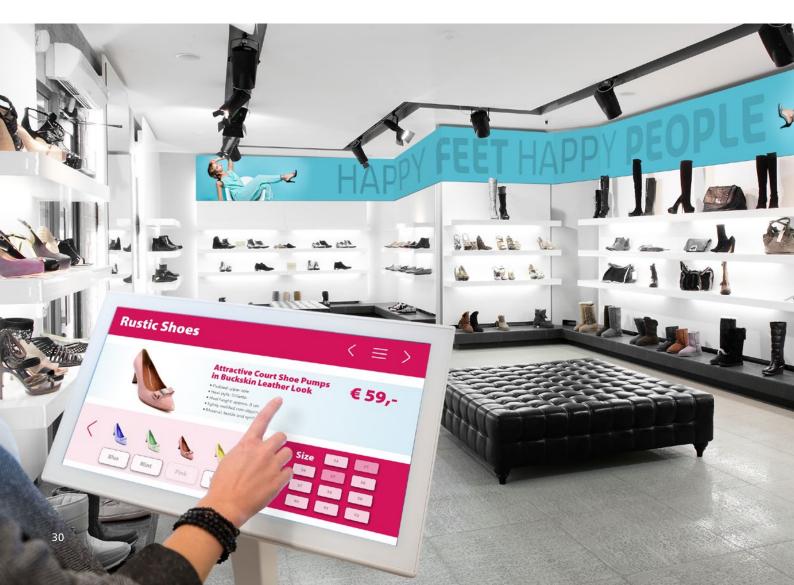

#### **Retail**

Add digital interaction into the in-store experience to engage customers, allow easy ordering, facilitate wayfinding and combine online efficiency with personal service.

10"

Revolutionise your shopping experience by bringing the digital world into the store. Interactive touch functionality can be used for product selection, wayfinding, and promotional experiences.