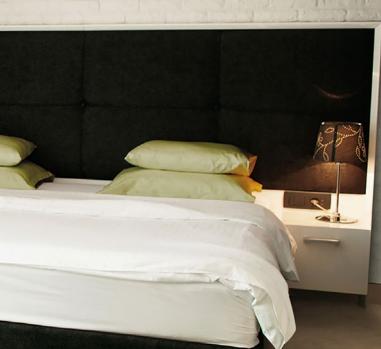

## **Philips Bedside TV**

## Professional healthcare wellbeing

#### With Chromecast built-in™

Comfort patients with a home-from-home entertainment option with the new Philips Bedside TV. Designed for healthcare environments, this medical-grade 19-inch display delivers advanced connectivity, a customisable interface, and antimicrobial housing for superior patient protection.