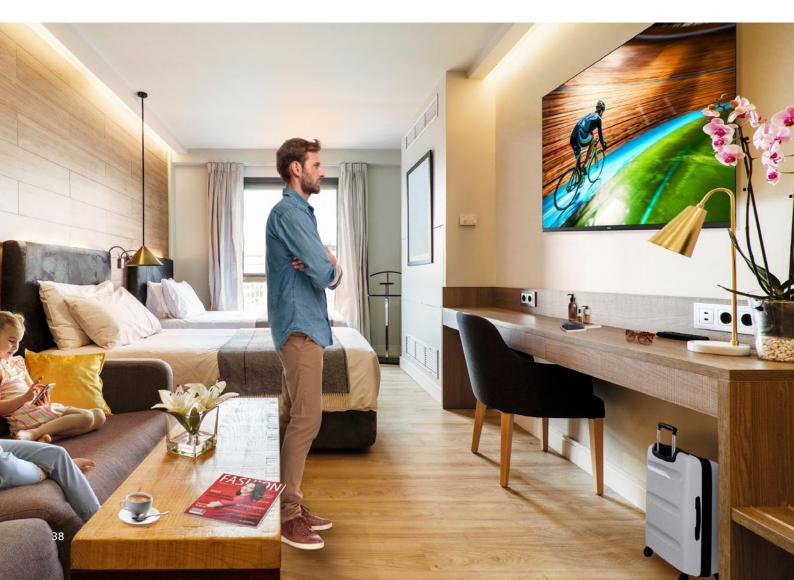

## **Philips Bedside TV**

## Professional healthcare wellbeing

#### With Chromecast built-in™

Comfort patients with a home-from-home entertainment option with the new Philips Bedside TV. Designed for healthcare environments, this medical-grade 19-inch display delivers advanced connectivity, a customisable interface, and antimicrobial housing for superior patient protection.