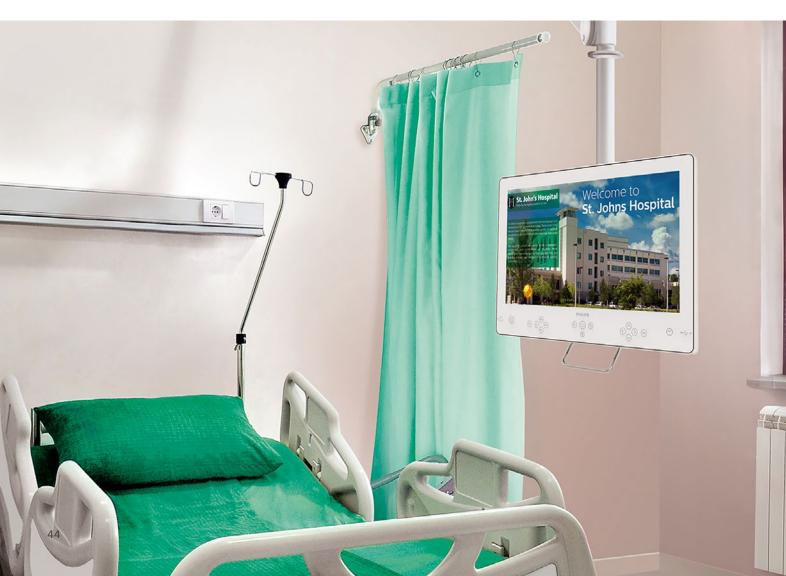

## **Philips Bedside TV**

## Professional healthcare wellbeing

#### With Chromecast built-in™

Comfort patients with a home-from-home entertainment option with the new Philips Bedside TV. Designed for healthcare environments, this medical-grade 19-inch display delivers advanced connectivity, a customisable interface, and antimicrobial housing for superior patient protection.

#### **Healthcare**

An antimicrobial case minimises the spread of germs and allows for easy cleaning, while nursecall system compatibility allows easy control of the TV and access to medical assistance from a single device.