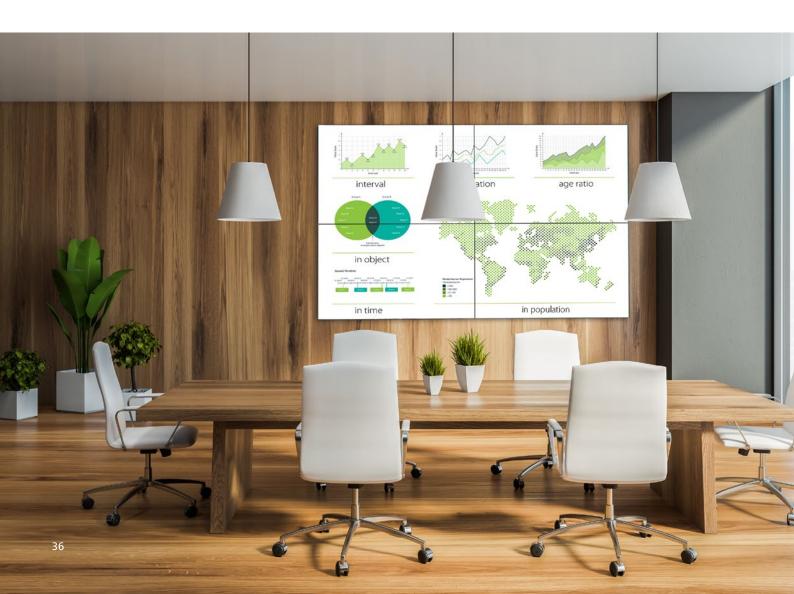

# **Philips X-Line**

# Versatile videowall display

### Featuring an ultra-narrow bezel

Command attention with a Philips X-Line videowall display. An ultra-narrow bezel allows near seamless linking for a display of any size, while Advanced ColourCalibration ensures a clear image in any lighting condition.