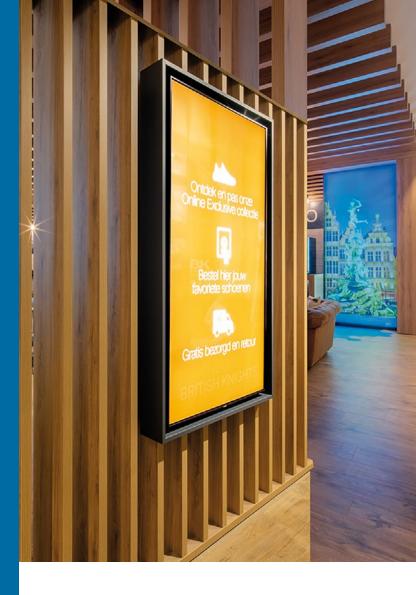

## Signage collection

Crisp colour and ultra-clear resolution bring content to life for flawless engagement and better results. Built for versatility and packed with features that can be easily adapted for your usage needs.

#### Direct view LED line up

Display content as its meant to be seen. Adaptable and flawlessly flexibile, build out captivating small corners, show vibrant content in shop windows, and engaging masterpieces in larger-than-life detail.