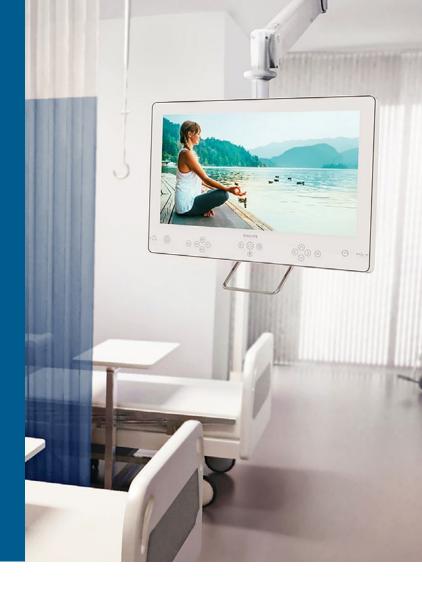

## **Philips Bedside TV**

## Professional healthcare wellbeing

#### With Chromecast built-in™

Comfort patients with a home-from-home entertainment option with the new Philips Bedside TV. Designed for healthcare environments, this medical-grade 19-inch display delivers advanced connectivity, a customisable interface, and antimicrobial housing for superior patient protection.