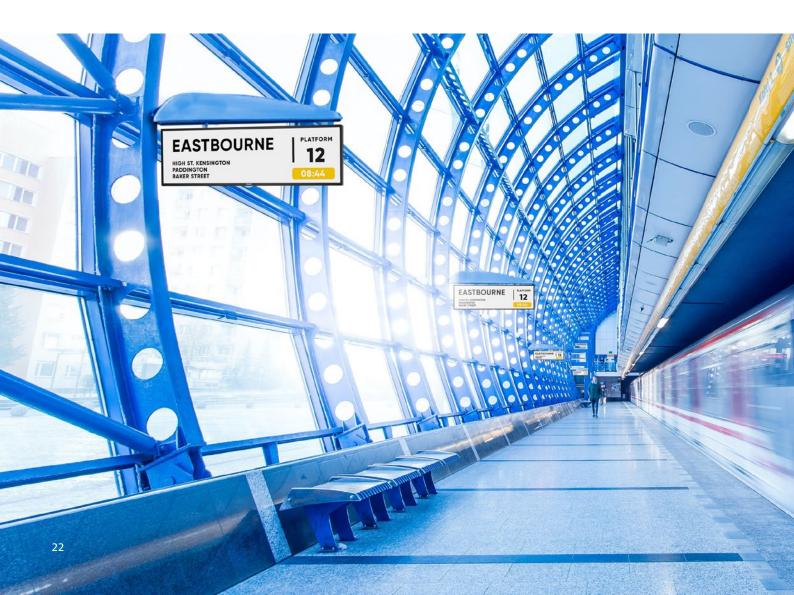

#### **Transportation**

Instantly update arrivals, departures and important announcements with ease using Wave. Built-in Android allows for live information and custom software integration from apps, while FailOver displays backup transport information in case of a primary source outage. All this with 24/7 operation.

#### **Transportation**

Ensure that schedules are visible in any condition with 3000 cd/m² ultra-high brightness. Instantly update arrivals, departures and important announcements with ease using CMND. FailOver displays backup transport information in case of a primary source outage.

#### **Transportation**

Instantly update arrivals, departures and important announcements with ease using CMND. Built-in Android allows for live information and custom software integration from apps, while FailOver displays backup transport information in case of a primary source outage. All this with 24/7 operation.

#### **Transportation**

Instantly update arrivals, departures and important announcements with ease using Wave. Built-in Android allows for live information and custom software integration from apps. All this with 24/7 operation.