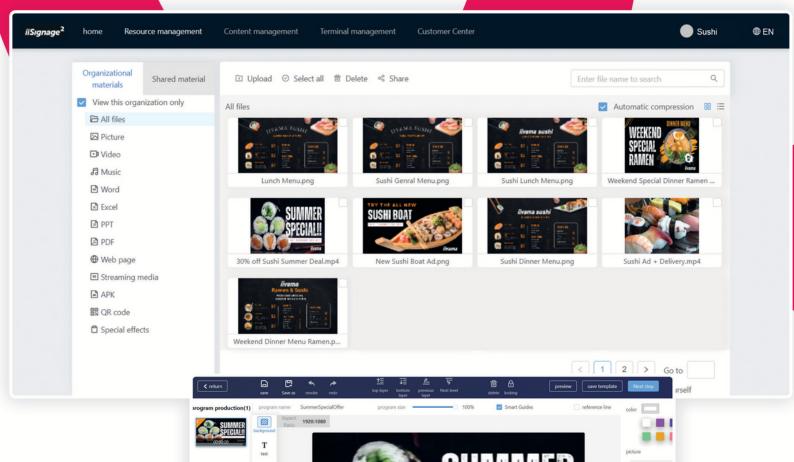

### STEP 1 UPLOAD CONTENT

- **01.** Upload multiple types of media (Image, Video, Web Content) to your resource library.
- 02. Videos/QR codes/Web Content can be embedded into Images/Slide show of Images.
- **03.** Create distinctive Content programs with the media uploaded.

#### **UPLOAD MEDIA**

- **01.** Upload multiple types of media (Image, Video, Web Content) to your resource library
- **02.** Videos/QR codes/Web Content can be embedded into Images/Slide show of Images
- **03.** Create distinctive Content programs with the media uploaded