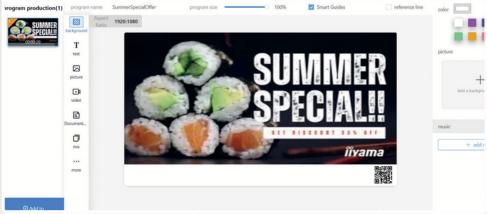

### STEP 1 UPLOAD CONTENT

- **01.** Upload multiple types of media (Image, Video, Web Content) to your resource library.
- 02. Videos/QR codes/Web Content can be embedded into Images/Slide show of Images.
- **03.** Create distinctive Content programs with the media uploaded.

#### **UPLOAD MEDIA**

- **01.** Upload multiple types of media (Image, Video, Web Content) to your resource library
- **02.** Videos/QR codes/Web Content can be embedded into Images/Slide show of Images
- **03.** Create distinctive Content programs with the media uploaded