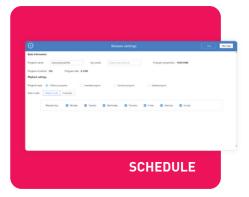

### STEP 2 SCHEDULE PROGRAMS

- 01. Schedule Content based on days of the week, any date and time in advance
- **02.** Add different content programs to the schedule based on any requirement.
- **03.** Individual displays can have their own schedules set with the location's specific content programs.

#### **SCHEDULING PROGRAMS**

- **01.** Schedule Content based on days of the week, any date and time in advance
- **02.** Add different content programs to the schedule based on any requirement
- **03.** Individual displays can have their own schedules set with the location's specific content programs