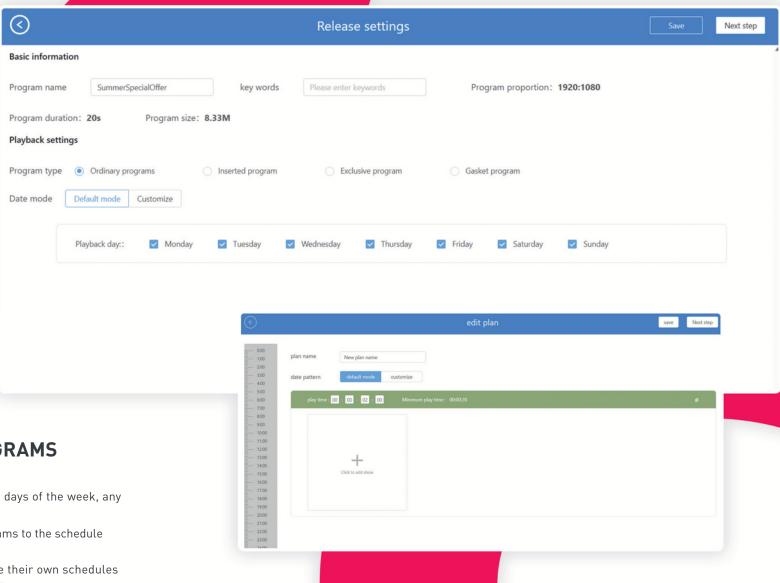

### STEP 2 SCHEDULE PROGRAMS

- 01. Schedule Content based on days of the week, any date and time in advance
- **02.** Add different content programs to the schedule based on any requirement.
- **03.** Individual displays can have their own schedules set with the location's specific content programs.

#### **SCHEDULING PROGRAMS**

- **01.** Schedule Content based on days of the week, any date and time in advance
- **02.** Add different content programs to the schedule based on any requirement
- **03.** Individual displays can have their own schedules set with the location's specific content programs