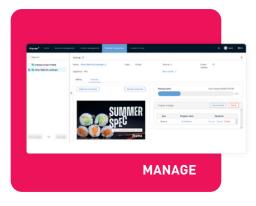

### STEP 4 DAILY MANAGEMENT

- **01.** Get regular/ timed screenshots of the content running on your screens.
- **02.** Stay up to date on what programs are assigned to the screen and get real time screenshots of what is running on the display.

#### **DAILY MANAGEMENT (EXTRA)**

- **01.** Get regular/timed screenshots of the content running on your screens.
- **02.** Stay up to date on what programs are assigned to the screen and get real-time screenshots of what is running on the display.