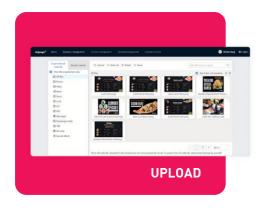

### STEP 1 UPLOAD CONTENT

- **01.** Upload multiple types of media (Image, Video, Web Content) to your resource library.
- 02. Videos/QR codes/Web Content can be embedded into Images/Slide show of Images.
- **03.** Create distinctive Content programs with the media uploaded.

#### **UPLOAD MEDIA**

- **01.** Upload multiple types of media (Image, Video, Web Content) to your resource library
- **02.** Videos/QR codes/Web Content can be embedded into Images/Slide show of Images
- **03.** Create distinctive Content programs with the media uploaded