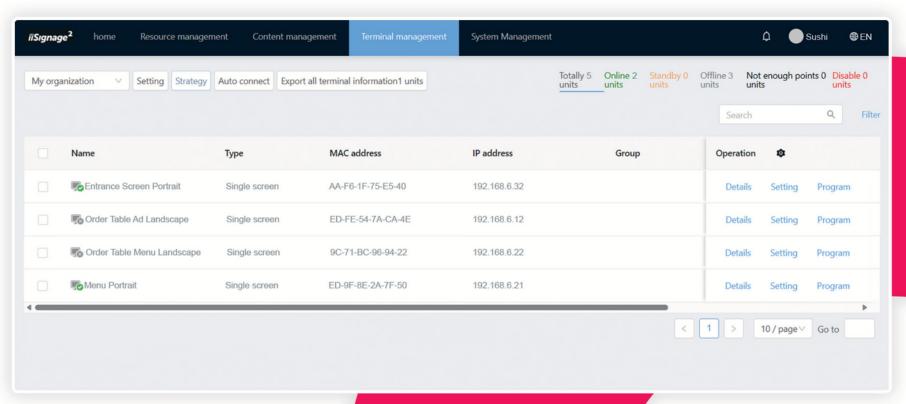

### STEP 3 SHARE ON DISPLAY

- 01. Each of the displays can be identified by its specific name and can be grouped together based on indiviual requirements.
- **02.** The displays have their individual/ grouped schedules for the uploaded content.
- **03.** The displays can be programmed to shut down and turn on based on your schedule.

#### **SHARE TO THE DISPLAYS**

- **01.** Each of the displays can be identified by its specific name and can be grouped together based on individual requirements
- **02.** The displays have their individual/grouped schedules for the uploaded content
- **03.** The displays can be programmed to shut down and turn on based on your schedule