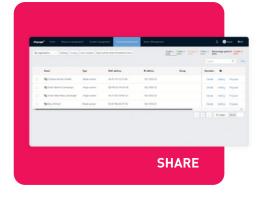

### STEP 3 SHARE ON DISPLAY

- 01. Each of the displays can be identified by its specific name and can be grouped together based on indiviual requirements.
- **02.** The displays have their individual/ grouped schedules for the uploaded content.
- **03.** The displays can be programmed to shut down and turn on based on your schedule.

#### **SHARE TO THE DISPLAYS**

- **01.** Each of the displays can be identified by its specific name and can be grouped together based on individual requirements
- **02.** The displays have their individual/grouped schedules for the uploaded content
- **03.** The displays can be programmed to shut down and turn on based on your schedule