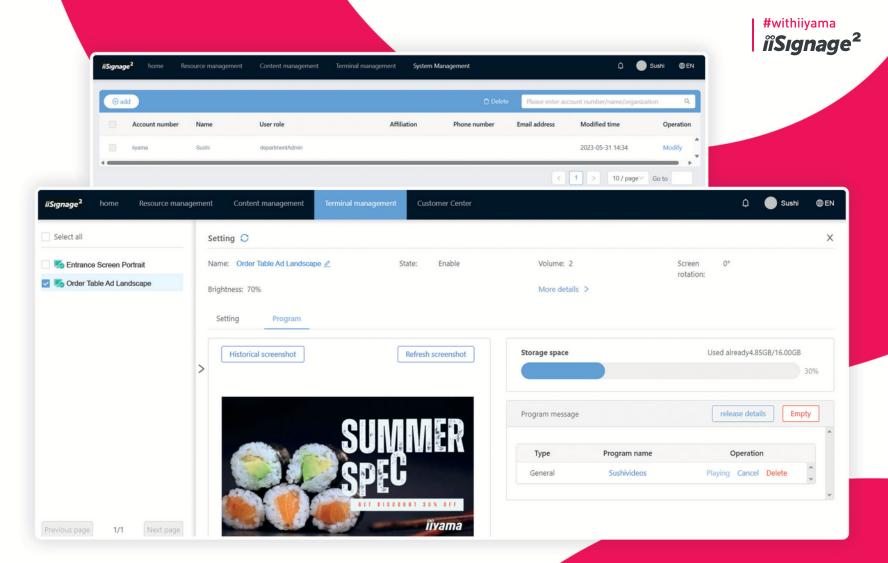

### STEP 4 DAILY MANAGEMENT

- **01.** Get regular/ timed screenshots of the content running on your screens.
- **02.** Stay up to date on what programs are assigned to the screen and get real time screenshots of what is running on the display.

#### **DAILY MANAGEMENT (EXTRA)**

- **01.** Get regular/timed screenshots of the content running on your screens.
- **02.** Stay up to date on what programs are assigned to the screen and get real-time screenshots of what is running on the display.